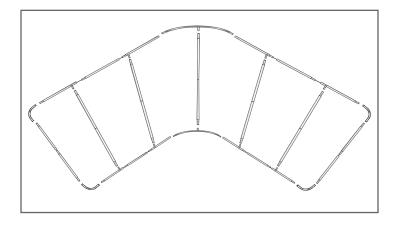

## Step 2

Assemble all the poles by connecting the corresponding numbers together while pressing the snap button as shown.

#### Step 3

Continue to connect the poles illustrated in the image below.