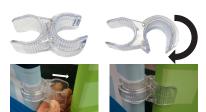

# Plastic Hinge Connector

Used to connect all Eurofit Displays with 1.25" Diameter Poles.