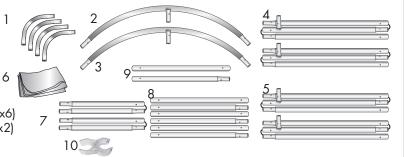

#### **Product Parts**

- 1 Corner Poles (x4)
- 2 Top Center Pole
- 3 Bottom Center Pole
- 4 Top Horizontal Poles (x2)
- 5 Bottom Horizontal Poles (x2)
- 6 Graphic
- 7 Left & Right Vertical End Poles
- 8 Vertical Center Straight Poles (x6)
- 9 Vertical Center Curved Poles (x2)
- 10 Plasctic Hinge Connector (x1)