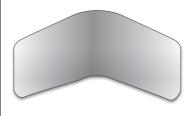

#### Step 4

With the zipper at the bottom, drape the Graphic (6) over the hardware and zip closed.