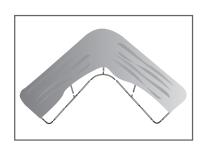

#### Step 4

With the zipper at the bottom, drape the Graphic (6) over the hardware and zip closed.